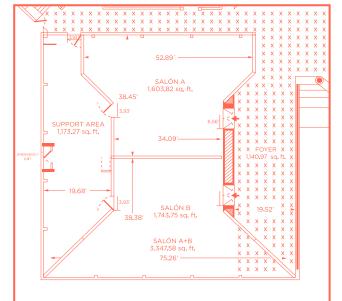

e beds or one king-size
- 114 sq. ft.
- Ocean view
- Air conditioning
- Balcony
- Toiletries
- Crib (upon request)
- Telephone
- Hair dryer
- Iron and ironing board (upon request)
- Cable tv







### ROYAL DELUXE OCEAN VIEW

- 4 Persons
- 2 full-size beds or one king-size
- 114 sq. ft.
- Stunning ocean view
- Air conditioning
- Balcony
- Toiletries
- Crib (upon request)
- Telephone
- Hair dryer
- Iron and ironing board (upon request)
- Cable tv







## ROYAL FAMILY SUITE

- 2 Persons
- 2 rooms with two full-size beds each
- 229 sq. ft.
- Air conditioning
- Satellite tv with LCD screen
- Hair dryer
- Balcony
- Toiletries
- Iron and ironing board (upon request)
- Telephone













## **RESTAURANTS**

































































# MEETING ROOMS



















Civil and religious weddings, symbolic ceremonies