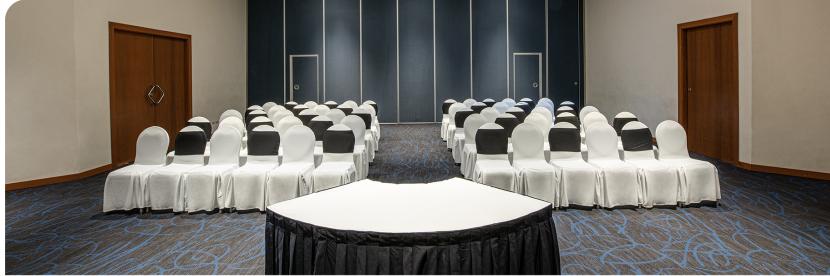

beds or one king-size
- 114 sq. ft.
- Ocean view
- Air conditioning
- Balcony
- Toiletries
- Crib (upon request)
- Telephone
- Hair dryer
- Iron and ironing board (upon request)
- Cable tv







### ROYAL DELUXE OCEAN VIEW

- 4 Persons
- 2 full-size beds or one king-size
- 114 sq. ft.
- Stunning ocean view
- Air conditioning
- Balcony
- Toiletries
- Crib (upon request)
- Telephone
- Hair dryer
- Iron and ironing board (upon request)
- Cable tv







## ROYAL FAMILY SUITE

- 2 Persons
- 2 rooms with two full-size beds each
- 229 sq. ft.
- Air conditioning
- Satellite tv with LCD screen
- Hair dryer
- Balcony
- Toiletries
- Iron and ironing board (upon request)
- Telephone













## **RESTAURANTS**

































































# MEETING ROOMS



















Civil and religious weddings, symbolic ceremonies