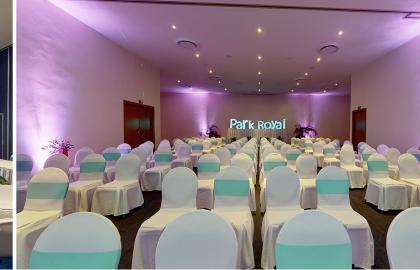

or one king-size
- 114 sq. ft.
- Ocean view
- Air conditioning
- Balcony
- Toiletries
- Crib (upon request)
- Telephone
- Hair dryer
- Iron and ironing board (upon request)
- Cable tv







### ROYAL DELUXE OCEAN VIEW

- 4 Persons
- 2 full-size beds or one king-size
- 114 sq. ft.
- Stunning ocean view
- Air conditioning
- Balcony
- Toiletries
- Crib (upon request)
- Telephone
- Hair dryer
- Iron and ironing board (upon request)
- Cable tv







## ROYAL FAMILY SUITE

- 2 Persons
- 2 rooms with two full-size beds each
- 229 sq. ft.
- Air conditioning
- Satellite tv with LCD screen
- Hair dryer
- Balcony
- Toiletries
- Iron and ironing board (upon request)
- Telephone













## **RESTAURANTS**

































































# MEETING ROOMS



















Civil and religious weddings, symbolic ceremonies