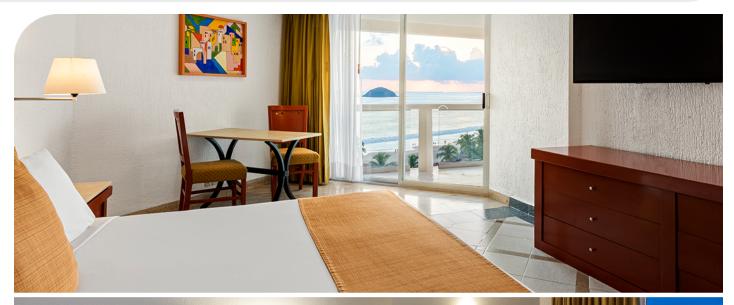

## PREMIER OCEAN VIEW

- 4 Persons
- 2 full-size beds or one king-size
- 114 sq. ft.
- Ocean view
- Air conditioning
- Balcony
- Toiletries
- Crib (upon request)
- Telephone
- Hair dryer
- Iron and ironing board (upon request)
- Cable tv