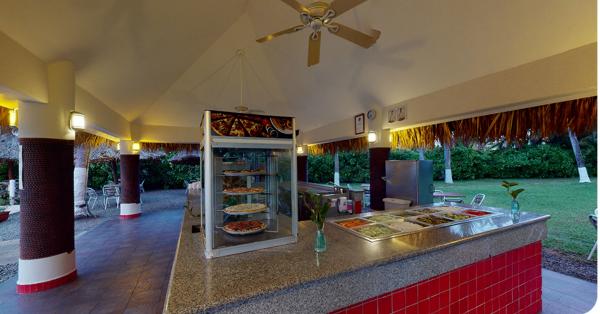

ble tv







## PREMIER OCEAN VIEW

- 4 Persons
- 2 full-size beds or one king-size
- 114 sq. ft.
- Ocean view
- Air conditioning
- Balcony
- Toiletries
- Crib (upon request)
- Telephone
- Hair dryer
- Iron and ironing board (upon request)
- Cable tv







### ROYAL DELUXE OCEAN VIEW

- 4 Persons
- 2 full-size beds or one king-size
- 114 sq. ft.
- Stunning ocean view
- Air conditioning
- Balcony
- Toiletries
- Crib (upon request)
- Telephone
- Hair dryer
- Iron and ironing board (upon request)
- Cable tv







## ROYAL FAMILY SUITE

- 2 Persons
- 2 rooms with two full-size beds each
- 229 sq. ft.
- Air conditioning
- Satellite tv with LCD screen
- Hair dryer
- Balcony
- Toiletries
- Iron and ironing board (upon request)
- Telephone













## **RESTAURANTS**

































































# MEETING ROOMS



















Civil and religious weddings, symbolic ceremonies