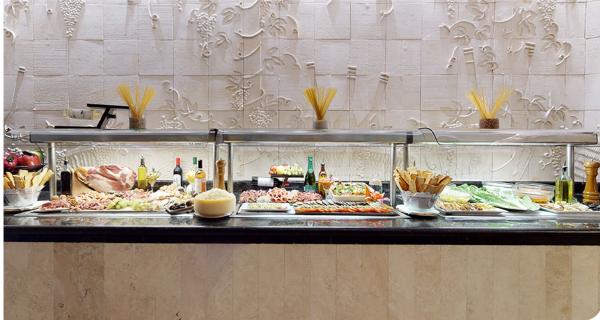

)
- Cable tv







## PREMIER OCEAN VIEW

- 4 Persons
- 2 full-size beds or one king-size
- 114 sq. ft.
- Ocean view
- Air conditioning
- Balcony
- Toiletries
- Crib (upon request)
- Telephone
- Hair dryer
- Iron and ironing board (upon request)
- Cable tv







### ROYAL DELUXE OCEAN VIEW

- 4 Persons
- 2 full-size beds or one king-size
- 114 sq. ft.
- Stunning ocean view
- Air conditioning
- Balcony
- Toiletries
- Crib (upon request)
- Telephone
- Hair dryer
- Iron and ironing board (upon request)
- Cable tv







## ROYAL FAMILY SUITE

- 2 Persons
- 2 rooms with two full-size beds each
- 229 sq. ft.
- Air conditioning
- Satellite tv with LCD screen
- Hair dryer
- Balcony
- Toiletries
- Iron and ironing board (upon request)
- Telephone













## **RESTAURANTS**

































































# MEETING ROOMS



















Civil and religious weddings, symbolic ceremonies