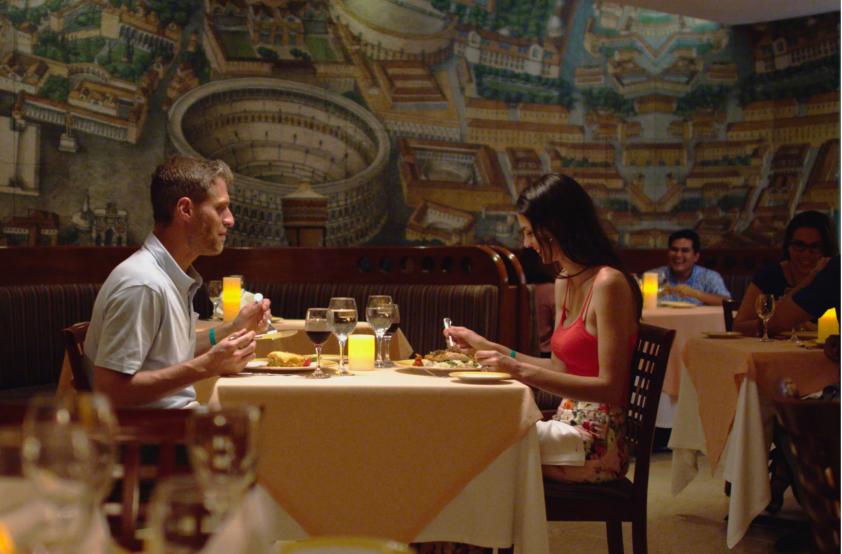

r dryer
- Iron and ironing board (upon request)
- Cable tv







## PREMIER OCEAN VIEW

- 4 Persons
- 2 full-size beds or one king-size
- 114 sq. ft.
- Ocean view
- Air conditioning
- Balcony
- Toiletries
- Crib (upon request)
- Telephone
- Hair dryer
- Iron and ironing board (upon request)
- Cable tv







### ROYAL DELUXE OCEAN VIEW

- 4 Persons
- 2 full-size beds or one king-size
- 114 sq. ft.
- Stunning ocean view
- Air conditioning
- Balcony
- Toiletries
- Crib (upon request)
- Telephone
- Hair dryer
- Iron and ironing board (upon request)
- Cable tv







## ROYAL FAMILY SUITE

- 2 Persons
- 2 rooms with two full-size beds each
- 229 sq. ft.
- Air conditioning
- Satellite tv with LCD screen
- Hair dryer
- Balcony
- Toiletries
- Iron and ironing board (upon request)
- Telephone













## **RESTAURANTS**

































































# MEETING ROOMS



















Civil and religious weddings, symbolic ceremonies