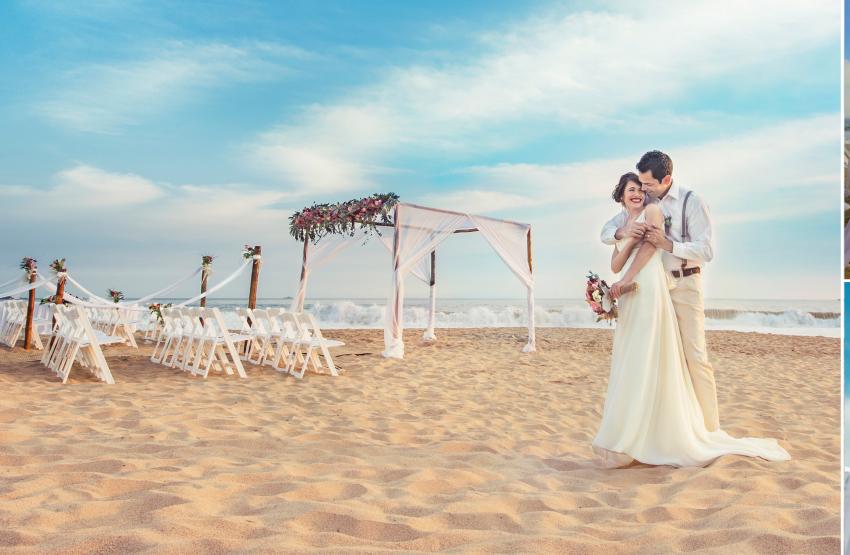

r one king-size
- 114 sq. ft.
- Ocean view
- Air conditioning
- Balcony
- Toiletries
- Crib (upon request)
- Telephone
- Hair dryer
- Iron and ironing board (upon request)
- Cable tv







### ROYAL DELUXE OCEAN VIEW

- 4 Persons
- 2 full-size beds or one king-size
- 114 sq. ft.
- Stunning ocean view
- Air conditioning
- Balcony
- Toiletries
- Crib (upon request)
- Telephone
- Hair dryer
- Iron and ironing board (upon request)
- Cable tv







## ROYAL FAMILY SUITE

- 2 Persons
- 2 rooms with two full-size beds each
- 229 sq. ft.
- Air conditioning
- Satellite tv with LCD screen
- Hair dryer
- Balcony
- Toiletries
- Iron and ironing board (upon request)
- Telephone













## **RESTAURANTS**

































































# MEETING ROOMS



















Civil and religious weddings, symbolic ceremonies