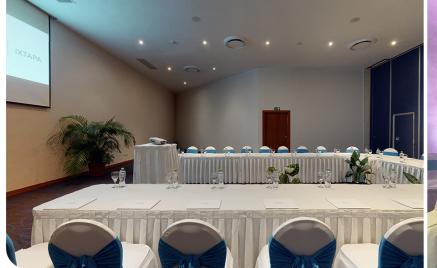

ds or one king-size
- 114 sq. ft.
- Ocean view
- Air conditioning
- Balcony
- Toiletries
- Crib (upon request)
- Telephone
- Hair dryer
- Iron and ironing board (upon request)
- Cable tv







### ROYAL DELUXE OCEAN VIEW

- 4 Persons
- 2 full-size beds or one king-size
- 114 sq. ft.
- Stunning ocean view
- Air conditioning
- Balcony
- Toiletries
- Crib (upon request)
- Telephone
- Hair dryer
- Iron and ironing board (upon request)
- Cable tv







## ROYAL FAMILY SUITE

- 2 Persons
- 2 rooms with two full-size beds each
- 229 sq. ft.
- Air conditioning
- Satellite tv with LCD screen
- Hair dryer
- Balcony
- Toiletries
- Iron and ironing board (upon request)
- Telephone













## **RESTAURANTS**

































































# MEETING ROOMS



















Civil and religious weddings, symbolic ceremonies