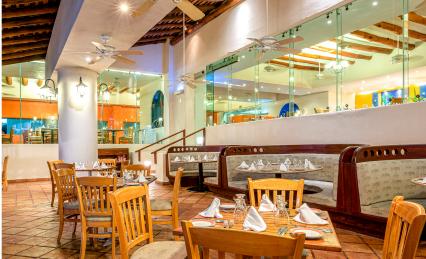

yer
- Iron and ironing board (upon request)
- Cable tv







## PREMIER OCEAN VIEW

- 4 Persons
- 2 full-size beds or one king-size
- 114 sq. ft.
- Ocean view
- Air conditioning
- Balcony
- Toiletries
- Crib (upon request)
- Telephone
- Hair dryer
- Iron and ironing board (upon request)
- Cable tv







### ROYAL DELUXE OCEAN VIEW

- 4 Persons
- 2 full-size beds or one king-size
- 114 sq. ft.
- Stunning ocean view
- Air conditioning
- Balcony
- Toiletries
- Crib (upon request)
- Telephone
- Hair dryer
- Iron and ironing board (upon request)
- Cable tv







## ROYAL FAMILY SUITE

- 2 Persons
- 2 rooms with two full-size beds each
- 229 sq. ft.
- Air conditioning
- Satellite tv with LCD screen
- Hair dryer
- Balcony
- Toiletries
- Iron and ironing board (upon request)
- Telephone













## **RESTAURANTS**

































































# MEETING ROOMS



















Civil and religious weddings, symbolic ceremonies