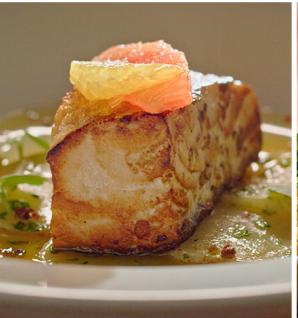

uest)
- Cable tv







## PREMIER OCEAN VIEW

- 4 Persons
- 2 full-size beds or one king-size
- 114 sq. ft.
- Ocean view
- Air conditioning
- Balcony
- Toiletries
- Crib (upon request)
- Telephone
- Hair dryer
- Iron and ironing board (upon request)
- Cable tv







### ROYAL DELUXE OCEAN VIEW

- 4 Persons
- 2 full-size beds or one king-size
- 114 sq. ft.
- Stunning ocean view
- Air conditioning
- Balcony
- Toiletries
- Crib (upon request)
- Telephone
- Hair dryer
- Iron and ironing board (upon request)
- Cable tv







## ROYAL FAMILY SUITE

- 2 Persons
- 2 rooms with two full-size beds each
- 229 sq. ft.
- Air conditioning
- Satellite tv with LCD screen
- Hair dryer
- Balcony
- Toiletries
- Iron and ironing board (upon request)
- Telephone













## **RESTAURANTS**

































































# MEETING ROOMS



















Civil and religious weddings, symbolic ceremonies