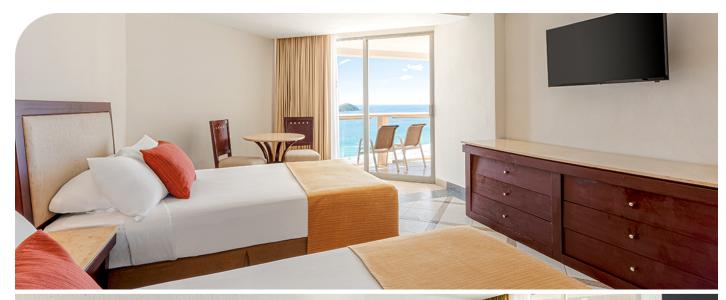

### ROYAL DELUXE OCEAN VIEW

- 4 Persons
- 2 full-size beds or one king-size
- 114 sq. ft.
- Stunning ocean view
- Air conditioning
- Balcony
- Toiletries
- Crib (upon request)
- Telephone
- Hair dryer
- Iron and ironing board (upon request)
- Cable tv