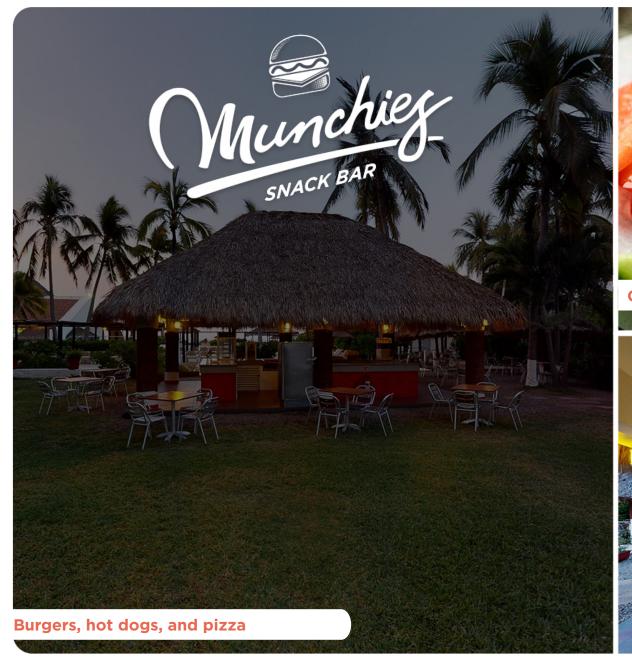

- Cable tv







## PREMIER OCEAN VIEW

- 4 Persons
- 2 full-size beds or one king-size
- 114 sq. ft.
- Ocean view
- Air conditioning
- Balcony
- Toiletries
- Crib (upon request)
- Telephone
- Hair dryer
- Iron and ironing board (upon request)
- Cable tv







### ROYAL DELUXE OCEAN VIEW

- 4 Persons
- 2 full-size beds or one king-size
- 114 sq. ft.
- Stunning ocean view
- Air conditioning
- Balcony
- Toiletries
- Crib (upon request)
- Telephone
- Hair dryer
- Iron and ironing board (upon request)
- Cable tv







## ROYAL FAMILY SUITE

- 2 Persons
- 2 rooms with two full-size beds each
- 229 sq. ft.
- Air conditioning
- Satellite tv with LCD screen
- Hair dryer
- Balcony
- Toiletries
- Iron and ironing board (upon request)
- Telephone













## **RESTAURANTS**

































































# MEETING ROOMS



















Civil and religious weddings, symbolic ceremonies