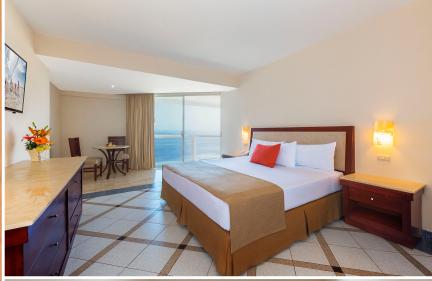

## PREMIER OCEAN VIEW

- 4 Persons
- 2 full-size beds or one king-size
- 114 sq. ft.
- Ocean view
- Air conditioning
- Balcony
- Toiletries
- Crib (upon request)
- Telephone
- Hair dryer
- Iron and ironing board (upon request)
- Cable tv

### ROYAL DELUXE OCEAN VIEW

- 4 Persons
- 2 full-size beds or one king-size
- 114 sq. ft.
- Stunning ocean view
- Air conditioning
- Balcony
- Toiletries
- Crib (upon request)
- Telephone
- Hair dryer
- Iron and ironing board (upon request)
- Cable tv