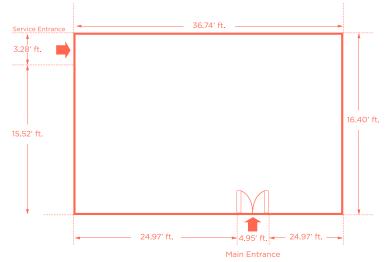

ize beds or one king-size
- 114 sq. ft.
- Ocean view
- Air conditioning
- Balcony
- Toiletries
- Crib (upon request)
- Telephone
- Hair dryer
- Iron and ironing board (upon request)
- Cable tv







### ROYAL DELUXE OCEAN VIEW

- 4 Persons
- 2 full-size beds or one king-size
- 114 sq. ft.
- Stunning ocean view
- Air conditioning
- Balcony
- Toiletries
- Crib (upon request)
- Telephone
- Hair dryer
- Iron and ironing board (upon request)
- Cable tv







## ROYAL FAMILY SUITE

- 2 Persons
- 2 rooms with two full-size beds each
- 229 sq. ft.
- Air conditioning
- Satellite tv with LCD screen
- Hair dryer
- Balcony
- Toiletries
- Iron and ironing board (upon request)
- Telephone













## **RESTAURANTS**

































































# MEETING ROOMS



















Civil and religious weddings, symbolic ceremonies