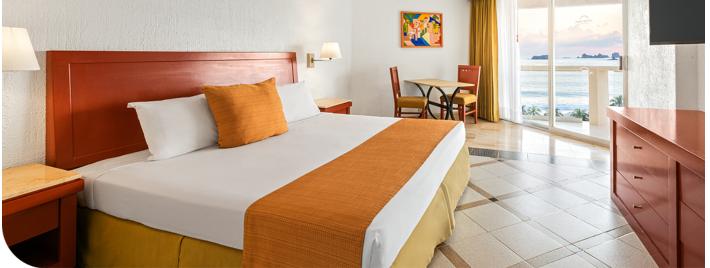

## PREMIER OCEAN VIEW

- 4 Persons
- 2 full-size beds or one king-size
- 114 sq. ft.
- Ocean view
- Air conditioning
- Balcony
- Toiletries
- Crib (upon request)
- Telephone
- Hair dryer
- Iron and ironing board (upon request)
- Cable tv

### ROYAL DELUXE OCEAN VIEW

- 4 Persons
- 2 full-size beds or one king-size
- 114 sq. ft.
- Stunning ocean view
- Air conditioning
- Balcony
- Toiletries
- Crib (upon request)
- Telephone
- Hair dryer
- Iron and ironing board (upon request)
- Cable tv