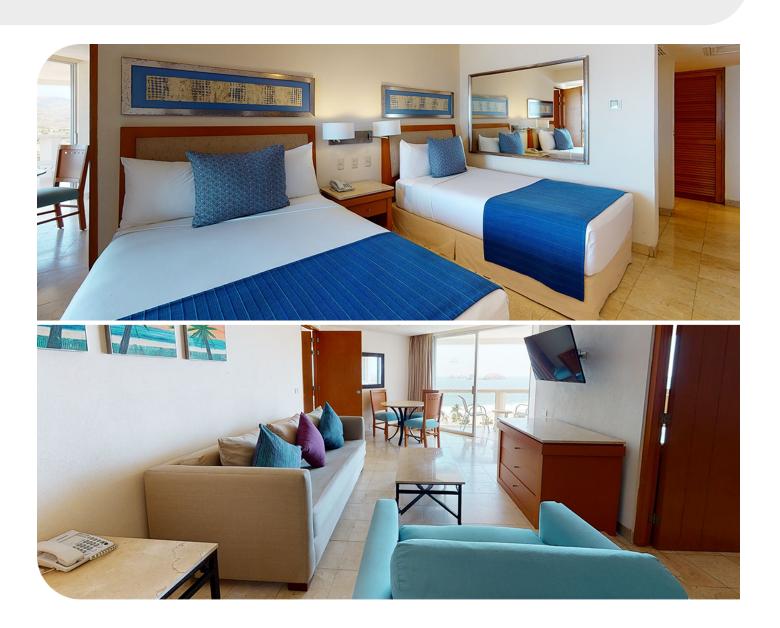

## ROYAL FAMILY SUITE

- 2 Persons
- 2 rooms with two full-size beds each
- 229 sq. ft.
- Air conditioning
- Satellite tv with LCD screen
- Hair dryer
- Balcony
- Toiletries
- Iron and ironing board (upon request)
- Telephone