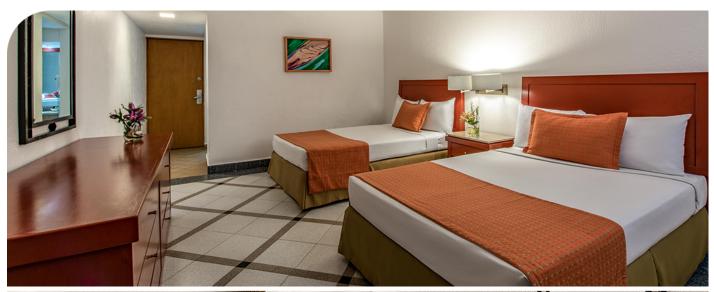

## ROYAL FAMILY SUITE

- 2 Persons
- 2 rooms with two full-size beds each
- 229 sq. ft.
- Air conditioning
- Satellite tv with LCD screen
- Hair dryer
- Balcony
- Toiletries
- Iron and ironing board (upon request)
- Telephone