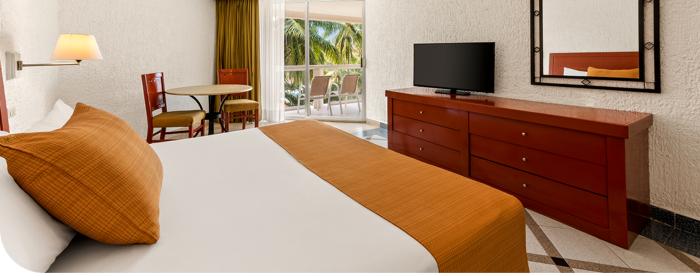

## DELUXE NATURE VIEW

- 4 Persons
- 2 full-size beds or one king-size
- 114 sq. ft.
- Garden view
- Air conditioning
- Balcony
- Toiletries
- Crib (upon request)
- Telephone
- Hair dryer
- Iron and ironing board (upon request)
- Cable tv