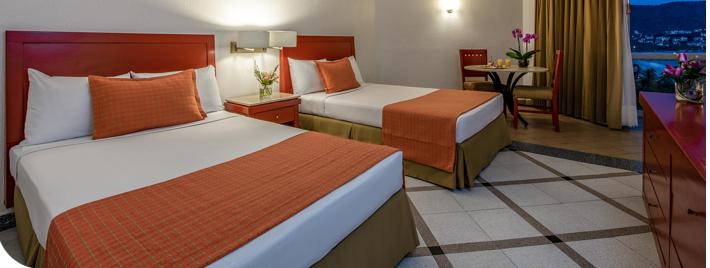

## ROYAL FAMILY SUITE

- 2 Persons
- 2 rooms with two full-size beds each
- 229 sq. ft.
- Air conditioning
- Satellite tv with LCD screen
- Hair dryer
- Balcony
- Toiletries
- Iron and ironing board (upon request)
- Telephone