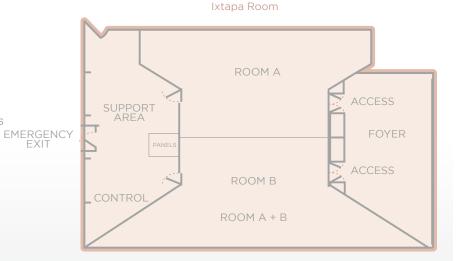

| ROOMS     | NATURAL<br>LIGHT | sqft    | LONG   | WIDE  | HIGH  | COCKTAIL | MEETINGS | IMPERIAL | BANQUET | SCHOOL | U FORM | CONFERENCE |
|-----------|------------------|---------|--------|-------|-------|----------|----------|----------|---------|--------|--------|------------|
| ΙΧΤΑΡΑ Ι  | Ocean View       | 1603.64 | 62.97  | 65.87 | 64.58 | 46 pax   | 09 pax   | 06 pax   | 40 pax  | 30 pax | 6 рах  | 40 pax     |
| IXTAPA II | Ocean View       | 1743.75 | 62.97  | 65.87 | 64.58 | 46 pax   | 09 pax   | 06 рах   | 40 pax  | 60 pax | 6 рах  | 40 pax     |
| IXTAPA    | Ocean View       | 3347.58 | 125.94 | 65.87 | 64.58 | 92 pax   | 18 pax   | 13 pax   | 80 pax  | 60 pax | 14 pax | 80 pax     |
| ТАХСО     | Ocean View       | 861.11  | 120.56 | 50.91 | 50.91 | 16 pax   | 08 pax   | 10 pax   | 12 pax  | 16 pax | 08 pax | 20 pax     |